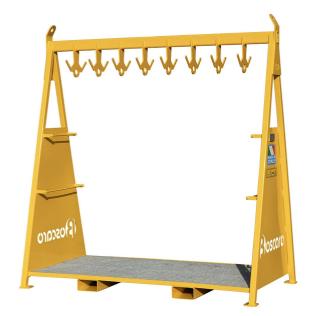

## Chain storage rack

## **Rack for storage of chains**

Our chain storage and rack system is a robust and functional solution designed to optimize space and simplify chain management in various environments. Constructed with high-quality materials, this rack offers a sturdy and durable structure. Key Features: Sturdy Structure: The rack is built with durable materials, ensuring strength and stability over time. Optimal Organization: The rack supports are designed to accommodate chains and other lifting accessories of various sizes, allowing for optimal storage organization and facilitating quick retrieval when needed. Easy Access: Each section of the rack is designed to allow easy access to chains and various accessories, reducing the time needed to find and retrieve materials. Efficient Space Usage: The thoughtful arrangement allows for maximizing available space, enabling efficient management of large quantities of chains without excessive clutter. The rack is designed to accommodate a tool storage crate at the base, further expanding storage capacity and keeping essential tools and accessories easily accessible. Equipped with strategic lifting points, the rack can be easily lifted using chains, facilitating transportation and positioning operations in various areas of the storage facility. Forklift Handling: Thanks to the robust structure and dedicated anchoring points, the rack can be easily moved and positioned using the safe and controlled use of a forklift's forks.