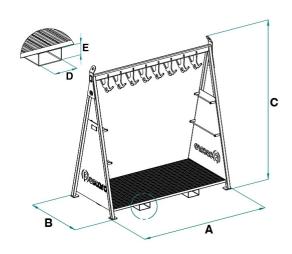

## **DATA SHEET - CHAIN STORAGE RACK**

| Code | Capacity (kg) | Weight (kg) | Dimensions (mm) |      |      |     |    |
|------|---------------|-------------|-----------------|------|------|-----|----|
|      |               |             | Α               | В    | С    | D   | E  |
| SPC  | 2000          | 340         | 2200            | 1150 | 2350 | 190 | 90 |