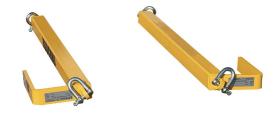

## **Pallet lifting bars**

Lifting beams for pallets

A pair of lifting beams specifically designed for lifting pallets, with a load capacity of 2000 kg per pair. Swiveling grip hooks are included to facilitate safe and efficient pallet insertion and lifting. These beams are used in conjunction with 4-arm lifting chains, which attach directly to the ends. This accessory proves particularly useful in confined spaces or with lifting equipment of limited capacity, offering a practical and reliable solution for palletized material lifting operations.