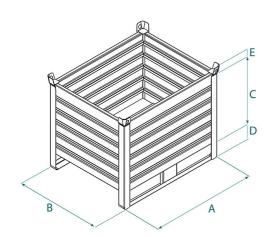

## **DATA SHEET - STACKING SHEET STEEL STILLAGE**

| Code     | Capacity (kg) | Weight (kg) | Dimensions (mm) |     |     |     |    |
|----------|---------------|-------------|-----------------|-----|-----|-----|----|
|          |               |             | Α               | В   | С   | D   | E  |
| CML-10   | 1000          | 60          | 1000            | 800 | 650 | 150 | 80 |
| CML-12   | 1000          | 66          | 1200            | 800 | 650 | 150 | 80 |
| CML-10SP | 1000          | 61          | 1000            | 800 | 650 | 150 | 80 |
| CML-12SP | 1000          | 68          | 1200            | 800 | 650 | 150 | 80 |