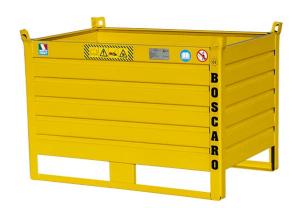

## Stacking sheet steel stillage

## Stackable sheet metal containers of various sizes

The series of CML metal containers represents the ideal solution, with a load capacity of 1000 kg, for the storage and transportation of small-sized goods or waste. This series has been designed with an emphasis on safety and practicality, making it an essential item for companies and warehouses in the construction and industrial sectors. Their structure has been designed to allow lifting either by forklifts and pallet trucks, or by using a 4-arm chain. The presence of rails on the long side of the containers ensures stability during storage and handling operations, preventing unwanted shifts. These containers can be stacked on top of each other, optimizing the use of limited space in a warehouse. We offer a variety of models with different sizes to meet the specific needs of each situation. This product is built and tested according to the UNI EN ISO 12100, UNI EN 10027, and UNI EN 10204 standards and is issued with the appropriate metal label and certificate of conformity. All our products are covered by a one-year warranty (European Directive).