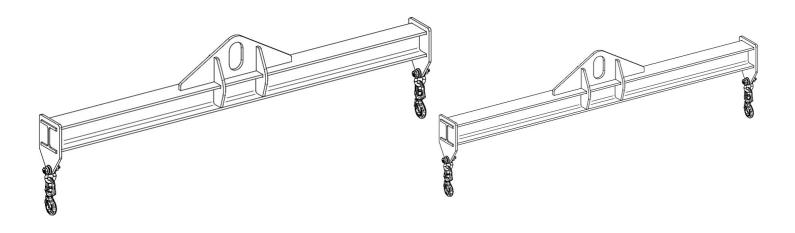

## **Fixed lifting beam with lower lifting points**

Lifting beams with two or more lower attachment points. The connection of the load bar to the lifting device is made through a single central attachment point, consisting of a specially sized suspension loop based on the capacity. Upon request, we offer the possibility to customize the solution with two or more upper attachment points, in order to ensure better load balancing during lifting operations. All equipment is CE certified and supplied complete with user and maintenance manual. Upon request, we can provide a calculation report signed by a qualified technician.