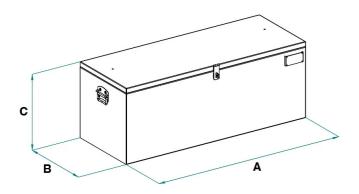

# **DATA SHEET - ALUMINUM TOOL BOX**

| Code       | Capacity (L) | Weight (kg) | Dimensions (mm) |      |        |
|------------|--------------|-------------|-----------------|------|--------|
|            |              |             | Α               | В    | С      |
| PA-650-1   | 117          | 14          | 650             | 450  | 400    |
| PA-750-1   | 135          | 16          | 750             | 450  | 400    |
| PA-800-1   | 200          | 19          | 800             | 500  | 500    |
| PA-850-1   | 153          | 17          | 850             | 450  | 400    |
| PA-900-1   | 225          | 21          | 900             | 500  | 500    |
| PA-1000-1  | 250          | 23          | 1000            | 500  | 500    |
| PA-1100-1  | 275          | 24          | 1100            | 500  | 500    |
| PA-1200-1  | 300          | 26          | 1200            | 500  | 500    |
| PA-1300-1  | 325          | 28          | 1300            | 500  | 500    |
| PA-1000-1P | 250          | 27          | 1000            | 500  | 500+65 |
| PA-1300-1P | 325          | 32          | 1300            | 500  | 500+65 |
| PA-1250-2  | 375          | 33          | 1250            | 600  | 500    |
| PA-1900-2  | 665          | 46          | 1900            | 700  | 500    |
| PA-100S-2P | 500          | 42          | 1000            | 1000 | 500+65 |
| PA-1250-2P | 375          | 37          | 1250            | 600  | 500+65 |

# **DATA SHEET - ALUMINUM TOOL BOX**

| Code       | Capacity (L) | Weight (kg) | Dimensions (mm) |     |        |
|------------|--------------|-------------|-----------------|-----|--------|
|            |              |             | Α               | В   | С      |
| PA-1650-2P | 697          | 49          | 1650            | 650 | 650+65 |
| PA-1900-2P | 665          | 51          | 1900            | 700 | 500+65 |