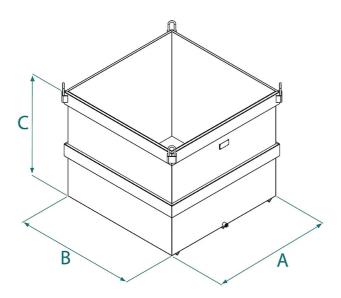

## **DATA SHEET - GALVANIZED DIPPING TANK**

| Code    | Capacity (kg) | Capacity (L) | Weight (kg) | Dimensions (mm) |      |      |
|---------|---------------|--------------|-------------|-----------------|------|------|
|         |               |              |             | Α               | В    | С    |
| CM-10ZN | 1960          | 1960         | 330         | 1500            | 1500 | 1300 |