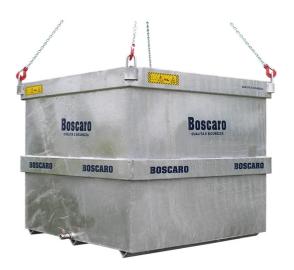

# **Galvanized dipping tank**

#### Galvanized container for pallet immersion with crane fork

We introduce our sheet metal container dedicated to the immersion of brick pallets directly with the crane fork before laying. This sturdy container is designed to facilitate the processing process, ensuring effective preparation of bricks before laying.

#### Key Features:

- 1. 1. Robust Sheet Metal Structure: High-quality sheet metal provides the container with strength and durability, ensuring a long lifespan even under intensive use conditions.
- 2. 2. Fork Immersion Design: The shape and size of the container are optimized to allow for efficient immersion of brick pallets with the fork, simplifying the preparation process before laying.
- 3. 3. Safe Use with Water: Specifically designed to contain water, our sheet metal container is safe and reliable for immersing bricks and is equipped with a drain plug at the base to facilitate drainage when necessary.