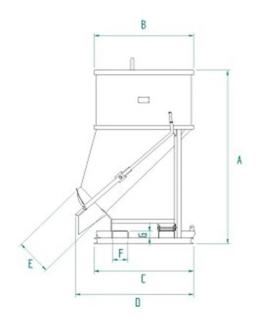

## **DATA SHEET - CONCRETE BUCKET WITH SIDE DISCHARGE FORKLIFT POCKETS AND LEVERED OPENING**

| Code     | Capacity (kg) | Capacity (L) | Weight (kg) | Dimensions (mm) |      |      |      |     |     |    |
|----------|---------------|--------------|-------------|-----------------|------|------|------|-----|-----|----|
|          |               |              |             | Α               | В    | С    | D    | E   | F   | G  |
| BF-30ST  | 780           | 300          | 130         | 1185            | 935  | 935  | 1151 | 300 | 180 | 80 |
| BF-40ST  | 1040          | 400          | 135         | 1350            | 935  | 935  | 1151 | 300 | 180 | 80 |
| BF-50ST  | 1300          | 500          | 145         | 1510            | 935  | 935  | 1151 | 300 | 180 | 80 |
| BF-75ST  | 1950          | 750          | 240         | 1781            | 1170 | 1170 | 1405 | 420 | 180 | 80 |
| BF-99ST  | 2600          | 1000         | 250         | 2041            | 1170 | 1170 | 1405 | 420 | 180 | 80 |
| BF-150ST | 3900          | 1500         | 440         | 2025            | 1492 | 1492 | 1600 | 420 | 180 | 80 |
| BF-200ST | 5200          | 2000         | 500         | 2375            | 1492 | 1492 | 1600 | 420 | 180 | 80 |