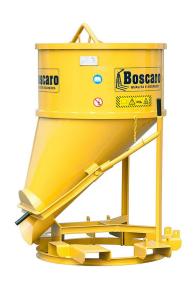

## Concrete bucket with side discharge forklift pockets and levered opening

## Concrete bucket with side discharge, lever opening and forkliftable base

We present the BF-ST concrete bucket model, a versatile option designed to maximize efficiency and safety on your construction site. Equipped with a side discharge and lever-operated opening, the BF-ST model is designed to offer precise control of the concrete during the discharge process thanks to a guillotine valve closure. In addition to being lifted with a crane, this model features a forkable base, allowing it to be moved with a forklift or telehandler, offering greater flexibility in the work area. The base is also equipped with a special locking mechanism that prevents the bucket from slipping off the forks, ensuring greater safety during use. Available in various sizes and capacities, as indicated in the table below, the BF-ST model can be customized to meet the specific needs of your construction site. All our buckets are built and tested according to the standards of UNI EN ISO 12100, UNI EN 13854, ISO 8686, UNI EN 10027, and UNI EN 10204, ensuring the highest quality and safety. Each product is accompanied by a metal ID plate, certificate of conformity, and user and maintenance manual. Our commitment to quality is also reflected in the one-year warranty coverage, in compliance with the European Directive.