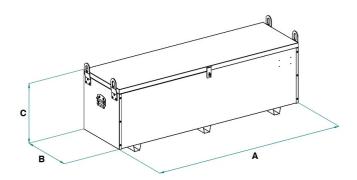

## **DATA SHEET - PRE-GALVANISED SHEET METAL TOOL BOX**

| Code       | Capacity (kg) | Capacity (L) | Weight (kg) | Dimensions (mm) |     |     |
|------------|---------------|--------------|-------------|-----------------|-----|-----|
|            |               |              |             | Α               | В   | С   |
| PA-10.05LZ | 200           | 200          | 35          | 900             | 500 | 510 |
| PA-12.06LZ | 200           | 250          | 45          | 1250            | 500 | 510 |
| PA-18.06LZ | 200           | 425          | 55          | 1700            | 500 | 510 |