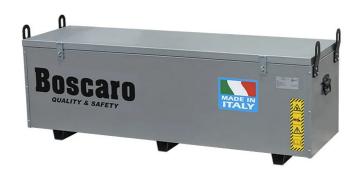

## Pre-galvanised sheet metal tool box

## **Assortment of pre-galvanized sheet metal tool boxes**

We introduce our pre-galvanized sheet metal toolboxes, an economical and lightweight solution for the safe transportation and storage of tools in various work environments. These boxes are carefully designed to offer a combination of ease of use and durability. Main Features: Durability: The boxes are constructed with high-quality materials to withstand daily wear and the demands of construction site work. Side Handles and Lifting Brackets: Side handles allow for easy manual movement, lifting brackets at the base facilitate transport with forklifts, and side hooks enable lifting with four-leg chains and cranes. Lockable: Option to secure with a padlock to ensure the safety of tools during transport and storage. Upon request, we can customize the dimensions of the boxes to meet the specific needs of our customers, guaranteeing a tailored solution for every work situation. This product is constructed and tested according to UNI EN ISO 12100, UNI EN 10027-1, and UNI EN 10204 standards and comes with the appropriate metal label and conformity certificate. All our products are covered by a one-year warranty (European Directive).