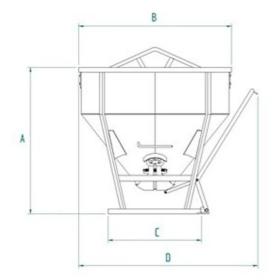

## DATA SHEET - CONICAL CONCRETE BUCKET WITH BOTTOM DISCHARGE AND FORKLIFT POCKETS

| Code   | Capacity (kg) | Capacity (L) | Weight (kg) | Dimensions (mm) |      |     |      |     |    |
|--------|---------------|--------------|-------------|-----------------|------|-----|------|-----|----|
|        |               |              |             | Α               | В    | С   | D    | E   | F  |
| C-15ST | 390           | 150          | 55          | 620             | 920  | 750 | 1050 | 174 | 74 |
| C-20ST | 520           | 200          | 60          | 700             | 920  | 750 | 1050 | 174 | 74 |
| C-25ST | 650           | 250          | 65          | 780             | 920  | 750 | 1050 | 174 | 74 |
| C-30ST | 780           | 300          | 70          | 860             | 920  | 750 | 1050 | 174 | 74 |
| C-35ST | 910           | 350          | 75          | 940             | 920  | 750 | 1050 | 174 | 74 |
| C-40ST | 1040          | 400          | 85          | 890             | 1050 | 880 | 1200 | 174 | 74 |
| C-50ST | 1300          | 500          | 95          | 1010            | 1050 | 880 | 1200 | 174 | 74 |
| C-60ST | 1560          | 600          | 125         | 1130            | 1050 | 880 | 1200 | 174 | 74 |
| C-80ST | 2080          | 800          | 160         | 1180            | 1250 | 750 | 1450 | 174 | 74 |
| C-99ST | 2600          | 1000         | 180         | 1360            | 1250 | 750 | 1450 | 174 | 74 |