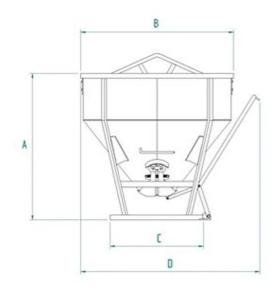

## **DATA SHEET - CONICAL CONCRETE BUCKET WITH BOTTOM DISCHARGE**

| Code  | Capacity (kg) | Capacity (L) | Weight (kg) | Dimensions (mm) |      |     |      |
|-------|---------------|--------------|-------------|-----------------|------|-----|------|
|       |               |              |             | Α               | В    | С   | D    |
| C-15  | 390           | 150          | 50          | 540             | 920  | 750 | 1050 |
| C-20  | 520           | 200          | 55          | 620             | 920  | 750 | 1050 |
| C-25  | 650           | 250          | 60          | 700             | 920  | 750 | 1050 |
| C-30  | 780           | 300          | 65          | 780             | 920  | 750 | 1050 |
| C-35  | 910           | 350          | 70          | 860             | 920  | 750 | 1050 |
| C-40  | 1040          | 400          | 75          | 890             | 1050 | 880 | 1200 |
| C-50  | 1300          | 500          | 85          | 950             | 1050 | 880 | 1200 |
| C-60  | 1560          | 600          | 90          | 1070            | 1050 | 880 | 1200 |
| C-80  | 2080          | 800          | 135         | 1120            | 1250 | 750 | 1450 |
| C-99  | 2600          | 1000         | 150         | 1300            | 1250 | 750 | 1450 |
| C-150 | 3900          | 1500         | 230         | 1800            | 1250 | 750 | 1450 |