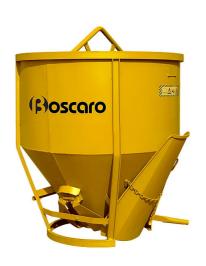

## Conical concrete bucket with central and side discharge for batching plant

The CL-B concrete bucket model is a versatile and highly efficient solution, specifically designed for use with batching plants. Its key features include a lever-operated opening that allows precise dosing of concrete, a side discharge chute for optimal pouring direction, and a round base, designed to fit perfectly into the plant's hopper. Available in different capacities, as listed in the table below, the CL-B model is designed to meet various site needs. A galvanized version is also available, ensuring greater resistance to corrosion and longer product life. We also offer the option to customize the bucket according to specific customer requirements, making it perfectly suited to the characteristics of the plant.