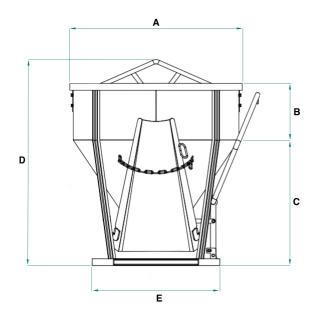

## **DATA SHEET - CONICAL CONCRETE BUCKET FOR BATCHING PLANT**

| Code    | Capacity (L) | Dimensions (mm) |      |     |      |     |
|---------|--------------|-----------------|------|-----|------|-----|
|         |              | Α               | В    | С   | D    | E   |
| CL-40B  | 400          | 1050            | 260  | 570 | 980  | 800 |
| CL-60B  | 600          | 1065            | 550  | 600 | 1240 | 800 |
| CL-80B  | 800          | 1240            | 500  | 710 | 1420 | 800 |
| CL-130B | 1300         | 1250            | 900  | 700 | 1820 | 800 |
| CL-150B | 1500         | 1250            | 1150 | 700 | 2050 | 800 |

A = external diameter