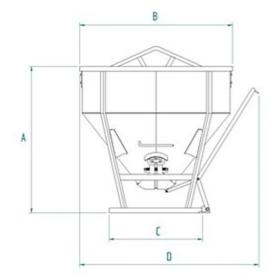

## **DATA SHEET - CONICAL CONCRETE BUCKET WITH BOTTOM DISCHARGE**

| Code  | Capacity (kg) | Capacity (L) | Weight (kg) | Dimensions (mm) |      |     |      |
|-------|---------------|--------------|-------------|-----------------|------|-----|------|
|       |               |              |             | А               | В    | С   | D    |
| C-15  | 390           | 150          | 50          | 540             | 920  | 750 | 1050 |
| C-20  | 520           | 200          | 55          | 620             | 920  | 750 | 1050 |
| C-25  | 650           | 250          | 60          | 700             | 920  | 750 | 1050 |
| C-30  | 780           | 300          | 65          | 780             | 920  | 750 | 1050 |
| C-35  | 910           | 350          | 70          | 860             | 920  | 750 | 1050 |
| C-40  | 1040          | 400          | 75          | 890             | 1050 | 880 | 1200 |
| C-50  | 1300          | 500          | 80          | 950             | 1050 | 880 | 1200 |
| C-60  | 1560          | 600          | 85          | 1070            | 1050 | 880 | 1200 |
| C-80  | 2080          | 800          | 135         | 1120            | 1250 | 750 | 1450 |
| C-99  | 2600          | 1000         | 150         | 1300            | 1250 | 750 | 1450 |
| C-150 | 3900          | 1500         | 230         | 1800            | 1250 | 750 | 1450 |