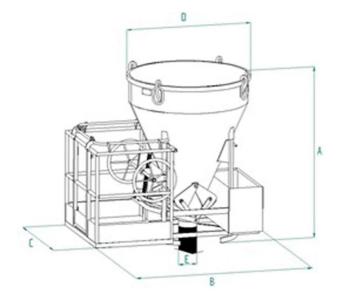

## DATA SHEET - CONICAL CONCRETE BUCKET WITH RUBBER HOSE AND OPERATOR PLATFORM

| Code    | Capacity (kg) | Capacity (L) | Weight (kg) | Dimensions (mm) |      |      |      |     |
|---------|---------------|--------------|-------------|-----------------|------|------|------|-----|
|         |               |              |             | Α               | В    | С    | D    | E   |
| CT-50P  | 1300          | 500          | 315         | 1250            | 1930 | 1200 | 1050 | 200 |
| CT-80P  | 2080          | 800          | 360         | 1490            | 1930 | 1200 | 1250 | 200 |
| CT-99P  | 2600          | 1000         | 390         | 1802            | 1802 | 1802 | 1350 | 200 |
| CT-150P | 3900          | 1500         | 440         | 2182            | 2182 | 2182 | 1350 | 200 |
| CT-200P | 5200          | 2000         | 465         | 2480            | 2480 | 2480 | 1350 | 200 |
| CT-250P | 6500          | 2500         | 680         | 1904            | 1904 | 1904 | 1885 | 200 |
| CT-300P | 7800          | 3000         | 800         | 2180            | 2180 | 2180 | 1885 | 200 |