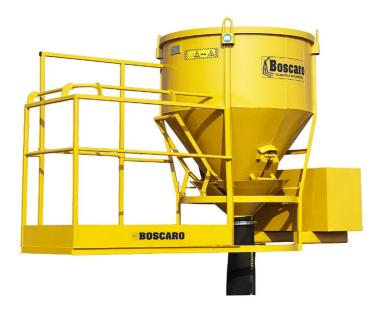

## Conical concrete bucket with rubber hose and operator platform

## Conical concrete bucket with central discharge, rubber hose and operator platform

We are excited to introduce the CT-P model conical concrete bucket, carefully designed to ensure optimal performance and precision in your large-scale construction pouring projects. The CT-P model features a central discharge with a rubber hose and lever-operated opening, with automatic spring closure. The platform directly connected to the base of the bucket ensures a smoother and safer working experience, allowing the operator to be closer to the pouring location. The bucket is lifted with a four-legs chain sling and includes a 2-meter-long, 200 mm diameter tube, which can also be provided in different sizes and lengths upon request, to fit the specific needs of your project. We offer the CT-P model in various capacities, as specified in the table below. All our buckets are built and tested in accordance with stringent UNI EN ISO 12100, UNI EN 13854, ISO 8686, UNI EN 10027, and UNI EN 10204 standards. Each product is accompanied by a metal ID plate, conformity certificate, and operation and maintenance manual to ensure proper use over time. Additionally, all our products are covered by a one-year warranty, in compliance with the European Directive.