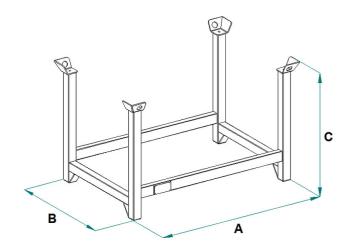

## **DATA SHEET - STILLAGE FOR PROPS**

| Code   | Capacity (kg) | Weight (kg) | Dimensions (mm) |      |     |
|--------|---------------|-------------|-----------------|------|-----|
|        |               |             | Α               | В    | С   |
| PPE-12 | 1000          | 30          | 1200            | 800  | 750 |
| PPE-15 | 1000          | 32          | 1500            | 1000 | 750 |

#### **DATA SHEET - STILLAGE FOR PROPS**