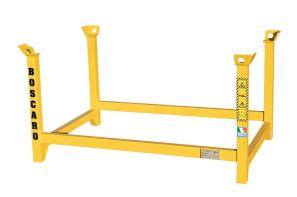

## **Stillage for props**

### Stacking stillages with uprights

Discover the practicality and solidity of our prop stand holder. This handy device is composed of square tubes that provide robustness and stability, wide feet that ensure a solid and secure base, and crane eyes for easy handling. Ideal for construction sites, warehouses, and other work areas, our prop stand holder is designed to simplify the process of handling and storing various types of prop stands. This product is built and tested according to UNI EN ISO 12100, UNI EN 10027-1, and UNI EN 10204 standards and is issued with the appropriate metal label and certificate of conformity. All our products are covered by a one-year warranty (European Directive).