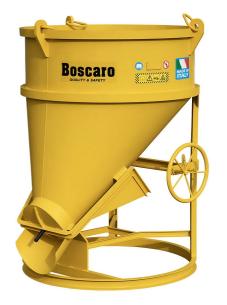

## Conical concrete bucket with bottom-side discharge and geared opening

## Concrete bucket with side discharge and wheel opening

We present the BF-V model, a side discharge concrete bucket for cranes, a versatile option designed to meet the specific needs of your construction projects. Equipped with a side discharge and manual double-wheel opening, the BF-V model ensures precise control of the concrete pour thanks to its guillotine closure. You can request the BF-V model with a base equipped for lifting with a forklift or telehandler, model BF-VST, or request the application of a rubber hose, model BF-VT. Available in various sizes and capacities, as indicated in the table below, the BF-V model can be customized to meet the specific needs of your project. All our buckets are built and tested according to the rigorous standards of UNI EN ISO 12100, UNI EN 13854, ISO 8686, UNI EN 10027, and UNI EN 10204, ensuring the highest quality and safety. Each product is accompanied by a metal ID plate, certificate of conformity, and user and maintenance manual. Our commitment to quality is also reflected in the one-year warranty coverage, in compliance with the European Directive.