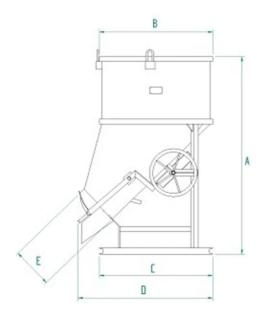

## **DATA SHEET - CONICAL CONCRETE BUCKET WITH BOTTOM-SIDE DISCHARGE AND GEARED** OPENING

| Code    | Capacity (kg) | Capacity (L) | Weight (kg) | Dimensions (mm) |      |      |      |     |
|---------|---------------|--------------|-------------|-----------------|------|------|------|-----|
|         |               |              |             | Α               | В    | С    | D    | E   |
| BF-30V  | 780           | 300          | 120         | 1185            | 935  | 935  | 1110 | 300 |
| BF-40V  | 1040          | 400          | 125         | 1350            | 935  | 935  | 1110 | 300 |
| BF-50V  | 1300          | 500          | 135         | 1510            | 935  | 935  | 1160 | 300 |
| BF-75V  | 1950          | 750          | 220         | 1781            | 1170 | 1170 | 1390 | 420 |
| BF-99V  | 2600          | 1000         | 235         | 2041            | 1170 | 1170 | 1390 | 420 |
| BF-150V | 3900          | 1500         | 430         | 2025            | 1492 | 1492 | 1600 | 420 |
| BF-200V | 5200          | 2000         | 445         | 2375            | 1492 | 1492 | 1600 | 420 |