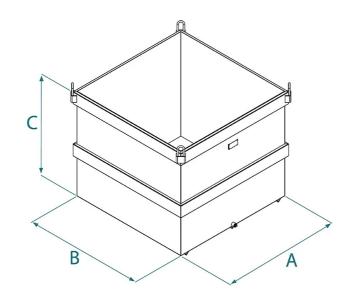

| Code  | Capacity (kg) | Capacity (L) | Weight (kg) | Dimensions (mm) |      |      |
|-------|---------------|--------------|-------------|-----------------|------|------|
|       |               |              |             | Α               | В    | С    |
| CM-10 | 1960          | 1960         | 320         | 1500            | 1500 | 1300 |