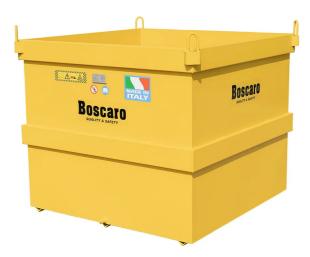

## **Dipping tank**

## Container for pallet immersion with crane fork

We introduce our sheet metal container dedicated to the immersion of brick pallets directly with the crane fork before laying. This sturdy container is designed to facilitate the processing process, ensuring effective preparation of bricks before laying.

Key Features:

- 1. 1. Robust Sheet Metal Structure: High-quality sheet metal provides the container with strength and durability, ensuring a long lifespan even under intensive use conditions.
- 2. 2. Fork Immersion Design: The shape and size of the container are optimized to allow for efficient immersion of brick pallets with the fork, simplifying the preparation process before laying.
- 3. 3. Safe Use with Water: Specifically designed to contain water, our sheet metal container is safe and reliable for immersing bricks and is equipped with a drain plug at the base to facilitate drainage when necessary.