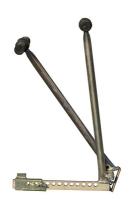

# **Paving block extractor**

### **Galvanized clamp for extracting interlocking blocks**

Our clamp for interlocking paving blocks is an essential tool for professionals involved in laying interlocking paving blocks. Designed to offer maximum versatility, this manual clamp is adjustable to fit any size of paving blocks and has a galvanized zinc finish for durability. All our clamps are built and tested according to UNI EN 13155, UNI EN ISO 12100, UNI EN 13854, ISO 8686, and UNI EN 10204 standards and come with the appropriate label, certificate of conformity, and user and maintenance manual. All our products are covered by a one-year warranty (European Directive).