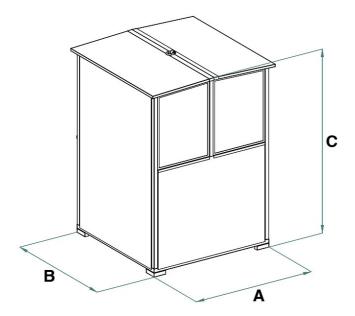

## **DATA SHEET - BRIEFING STATION FOR CONSTRUCTION SITE**

| Code  | Weight (kg) | Dimensions (mm) |      |      |
|-------|-------------|-----------------|------|------|
|       |             | А               | В    | С    |
| BOX-L | 425         | 1601            | 1601 | 2232 |