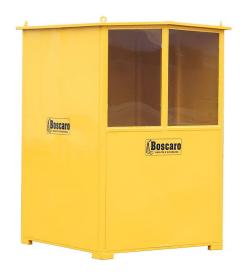

## **Briefing station for construction site**

## Mobile site office

Explore the practicality of our innovative mobile construction office made of sheet metal, designed to ensure easy document consultation, protected from weather elements like rain and sunlight. With dimensions of  $1500 \times 1500 \times 2200$  mm, this office provides a compact and functional working environment. The tilted internal reading platform is specially designed to facilitate document consultation, creating a comfortable and efficient workspace. The presence of a four-legs chain sling lifting system makes transport and repositioning effortless. Easy access is guaranteed by a side door, while the plexiglass window contributes to natural lighting and clear visibility of the surrounding environment.