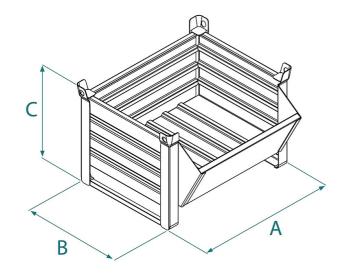

## **DATA SHEET - CHUTE FRONT PALLETS**

| Code      | Capacity (kg) | Weight (kg) | Useful height (mm) | Dimensions (mm) |     |     |
|-----------|---------------|-------------|--------------------|-----------------|-----|-----|
|           |               |             |                    | Α               | В   | С   |
| BDL-08.05 | 800           | 36          | 500                | 800             | 500 | 680 |
| BDL-08.06 | 600           | 38          | 400                | 1000            | 400 | 680 |
| BDL-10.08 | 1200          | 65          | 650                | 1000            | 800 | 680 |