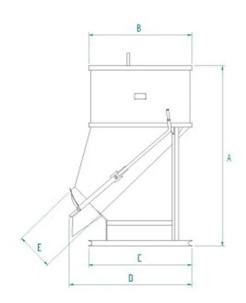

## **DATA SHEET - CONICAL CONCRETE BUCKET WITH BOTTOM-SIDE DISCHARGE AND GEARED OPENING**

| Code   | Capacity (kg) | Capacity (L) | Weight (kg) | Dimensions (mm) |      |      |      |     |
|--------|---------------|--------------|-------------|-----------------|------|------|------|-----|
|        |               |              |             | Α               | В    | С    | D    | E   |
| BF-30  | 780           | 300          | 100         | 1185            | 935  | 935  | 1110 | 300 |
| BF-40  | 1040          | 400          | 110         | 1350            | 935  | 935  | 1110 | 300 |
| BF-50  | 1300          | 500          | 115         | 1510            | 935  | 935  | 1110 | 300 |
| BF-75  | 1950          | 750          | 205         | 1781            | 1170 | 1170 | 1390 | 420 |
| BF-99  | 2600          | 1000         | 220         | 2041            | 1170 | 1170 | 1390 | 420 |
| BF-150 | 3900          | 1500         | 420         | 2025            | 1492 | 1408 | 1600 | 420 |
| BF-200 | 5200          | 2000         | 480         | 2375            | 1492 | 1408 | 1600 | 420 |