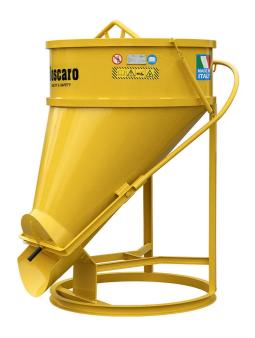

## Conical concrete bucket with bottom-side discharge and geared opening

## Concrete bucket with side discharge and lever opening

Introducing the BF model, a side discharge concrete bucket for cranes, a versatile option designed to meet the specific needs of your construction projects. Equipped with a side discharge and lever-operated opening, the BF model offers precise control during the concrete discharge process thanks to a guillotine closure. You can request the BF model with a base equipped for lifting with a forklift or telehandler, model BF-ST, or request the application of a rubber hose, model BF-T. Available in various sizes and capacities, as indicated in the table below, the BF model can be customized to meet the specific needs of your project. All our buckets are built and tested according to the rigorous standards of UNI EN ISO 12100, UNI EN 13854, ISO 8686, UNI EN 10027, and UNI EN 10204, ensuring the highest quality and safety. Each product is accompanied by a metal ID plate, certificate of conformity, and user and maintenance manual. Our commitment to quality is also reflected in the one-year warranty coverage, in compliance with the European Directive.