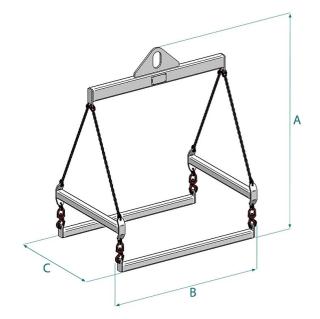

## **DATA SHEET - IBC & PALLET LIFTER**

| Code  | Capacity (kg) | Weight (kg) | Dimensions (mm) |      |     |
|-------|---------------|-------------|-----------------|------|-----|
|       |               |             | А               | В    | С   |
| PLS-2 | 2000          | 60          | 1555            | 1260 | 860 |