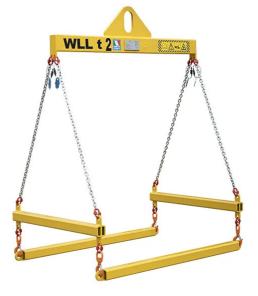

## **IBC & Pallet Lifter**

## Lyfting system for IBC & Pallet made of lifting beams

The **PLS model** is designed to ensure maximum efficiency and safety in lifting pallets and IBC containers. Developed for the industrial and logistics sectors, this accessory offers stability and precision in every lifting operation.