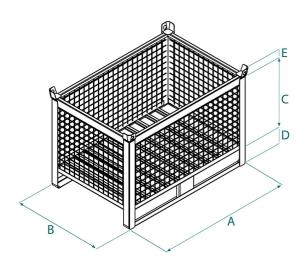

## **DATA SHEET - GALVANIZED STACKING MESH STEEL STILLAGE**

| Code       | Capacity (kg) | Weight (kg) | Dimensions (mm) |     |     |     |    |
|------------|---------------|-------------|-----------------|-----|-----|-----|----|
|            |               |             | Α               | В   | С   | D   | E  |
| CMR-10ZN   | 1000          | 48          | 1000            | 800 | 650 | 150 | 80 |
| CMR-12ZN   | 1000          | 57          | 1200            | 800 | 650 | 150 | 80 |
| CMR-10SPZN | 1000          | 52          | 1000            | 800 | 650 | 150 | 80 |
| CMR-12SPZN | 1000          | 62          | 1200            | 800 | 650 | 150 | 80 |