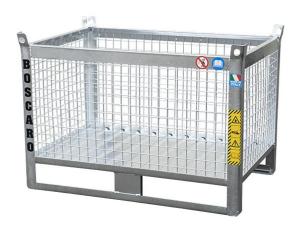

## **Galvanized stacking mesh steel stillage**

## Galvanized stackable mesh containers of various sizes

The series of CMR mesh containers represents the ideal solution, with a load capacity of 1000 kg, for the storage and transportation of small-sized goods or waste. This series has been designed with an emphasis on safety and practicality, making it an essential item for companies and warehouses in the construction and industrial sectors. Their structure has been designed to allow lifting either by forklifts and pallet trucks, or by using a 4-arm chain. The presence of rails on the long side of the containers ensures stability during storage and handling operations, preventing unwanted shifts. These containers can be stacked on top of each other, optimizing the use of limited space in a warehouse. We offer a variety of models with different sizes to meet the specific needs of each situation.