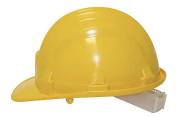

## **Protective helmet**

## High-density polyethylene protective helmet

Ensure maximum workplace safety with our protective helmet, made of high-density polyethylene. This material offers an ideal combination of strength and lightness, ensuring effective protection without compromising comfort. The helmet is designed to provide reliable protection against head injuries in various work contexts. The lightness of high-density polyethylene ensures that the helmet is comfortable to wear for long periods, allowing the worker to focus on their tasks without distractions. This product is mandatory when using personnel lifting baskets.