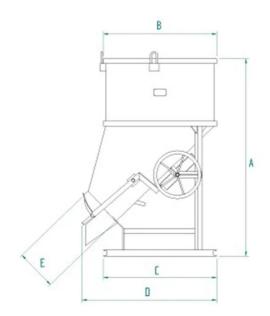

## **DATA SHEET - CONCRETE BUCKET WITH SIDE DISCHARGE FORKLIFT POCKETS AND LEVERED OPENING**

| Code    | Capacity (kg) | Capacity (L) | Weight (kg) | Dimensions (mm) |      |      |      |     |
|---------|---------------|--------------|-------------|-----------------|------|------|------|-----|
|         |               |              |             | Α               | В    | С    | D    | E   |
| BF-30V  | 780           | 300          | 120         | 1185            | 935  | 935  | 1110 | 300 |
| BF-40V  | 1040          | 400          | 125         | 1350            | 935  | 935  | 1110 | 300 |
| BF-50V  | 1300          | 500          | 135         | 1510            | 935  | 935  | 1160 | 300 |
| BF-75V  | 1950          | 750          | 220         | 1781            | 1170 | 1170 | 1390 | 420 |
| BF-99V  | 2600          | 1000         | 235         | 2041            | 1170 | 1170 | 1390 | 420 |
| BF-150V | 3900          | 1500         | 430         | 2025            | 1492 | 1492 | 1600 | 420 |
| BF-200V | 5200          | 2000         | 445         | 2375            | 1492 | 1492 | 1600 | 420 |