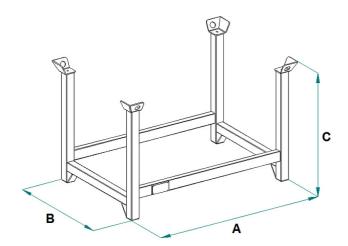

## **DATA SHEET - GALVANIZED STILLAGE FOR PROPS**

| Code     | Capacity (kg) | Weight (kg) | Dimensions (mm) |      |     |
|----------|---------------|-------------|-----------------|------|-----|
|          |               |             | Α               | В    | С   |
| PPE-12ZN | 1000          | 35          | 1200            | 800  | 750 |
| PPE-15ZN | 1000          | 36          | 1500            | 1000 | 750 |